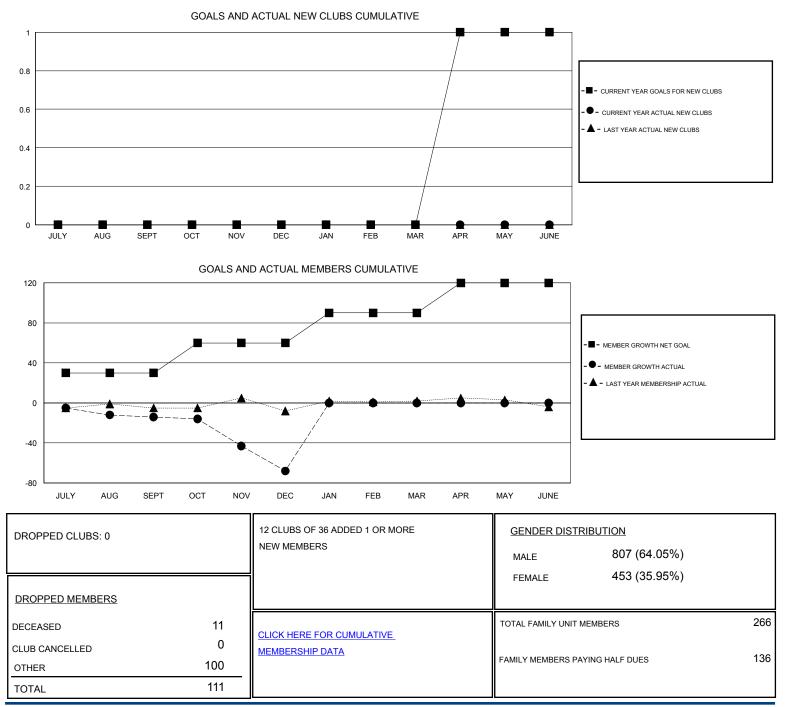

## District 22 D

Results as of: 12/31/2019

| GMT:                                        | LOCATION DELAWARE |             |               |                                             |                           |                         | GMT CA                                             |
|---------------------------------------------|-------------------|-------------|---------------|---------------------------------------------|---------------------------|-------------------------|----------------------------------------------------|
| Clubs                                       |                   |             |               | Members                                     |                           |                         |                                                    |
| RESULTS FOR 2019-2020                       |                   |             |               | RESULTS FOR 2019-2020                       |                           |                         |                                                    |
| QUARTER                                     | NEW CLUB GOAL     | NEW CLUBS   | DROPPED CLUBS | QUARTER                                     | MEMBER GROWTH NET<br>GOAL | MEMBER GROWTH<br>ACTUAL | DROPPED<br>MEMBERS ACTUAL<br>(including transfers) |
| JULY/AUG/SEPT<br>OCT/NOV/DEC<br>JAN/FEB/MAR | 0<br>0<br>0       | 0<br>0<br>0 | 0<br>0<br>0   | JULY/AUG/SEPT<br>OCT/NOV/DEC<br>JAN/FEB/MAR | 30<br>30<br>30            | 23<br>33<br>0           | 33<br>78<br>0                                      |
| APR/MAY/JUNE                                | 1                 | 0           | 0             | APR/MAY/JUNE                                | 30                        | 0                       | 0                                                  |